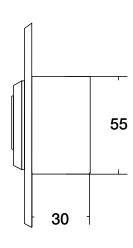

## **Specification**

| Model           | NENACLBD              |
|-----------------|-----------------------|
| Dimensions      | 115L x 70W x 30H (mm) |
| Contact Rating  | 3A/12-24V             |
| Power           | 12VDC or 24VDC        |
| Output Contact  | NO/NC/COM             |
| Mechanical Life | 100,000 Tests         |
| Weight          | 0.13kg                |

| Operating Temperature | -20°C ~ +55°C                                                   |
|-----------------------|-----------------------------------------------------------------|
| Suitable Humidity     | 0-95% (relative humidity)                                       |
| Detection Range       | 8cm                                                             |
| LED Indicator         | Blue LED Indicator (standby)<br>Green LED Indicator (sensation) |
| Surface mount         | Optional NEASMB Mounting Box                                    |
| Panel                 | 0.9mm thick 304 stainless steel (wire drawing)                  |

## **Diagram**