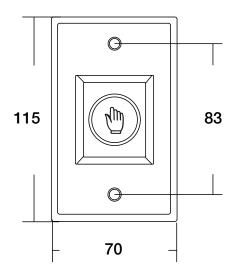

## **Specification**

| Model           | NENACLBD              |
|-----------------|-----------------------|
| Dimensions      | 115L x 70W x 30H (mm) |
| Contact Rating  | 3A/12-24V             |
| Power           | 12VDC or 24VDC        |
| Output Contact  | NO/NC/COM             |
| Mechanical Life | 100,000 Tests         |
| Weight          | 0.13kg                |

| Operating Temperature | -20°C ~ +55°C                                                   |
|-----------------------|-----------------------------------------------------------------|
| Suitable Humidity     | 0-95% (relative humidity)                                       |
| Detection Range       | 8cm                                                             |
| LED Indicator         | Blue LED Indicator (standby)<br>Green LED Indicator (sensation) |
| Surface mount         | Optional NEASMB Mounting Box                                    |
| Panel                 | 0.9mm thick 304 stainless steel (wire drawing)                  |

## **Diagram**